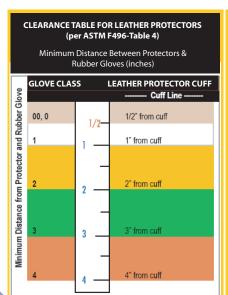

### **MECHANICAL PROTECTION**

 Leather protectors must be worn over insulating rubber gloves to provide mechanical protection against cuts, abrasions, and punctures as well as protect the rubber gloves from possible physical damage in use. They are specifically designed and are to be used solely for the purpose of protecting the rubber gloves. (Shall comply with ASTM F696). The inner surface of the protectors should be inspected as often as that of the rubber gloves.